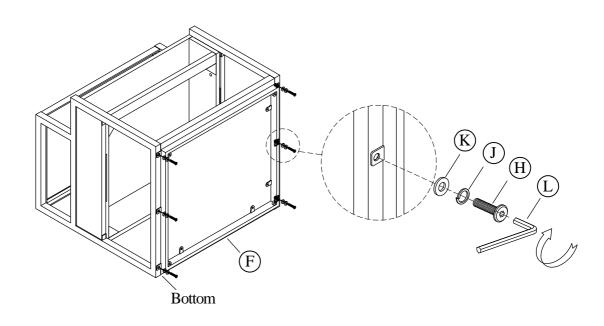

## Components and Hardware List

50208 Rectangle End Table

Maisie Occasional Tables Assembly Instructions

Made in Viet Nam

50208 Rectangle End Table

STEP 3: Do not fully tighten the bolts

STEP 4: Using the Allen key to tighten all bolts