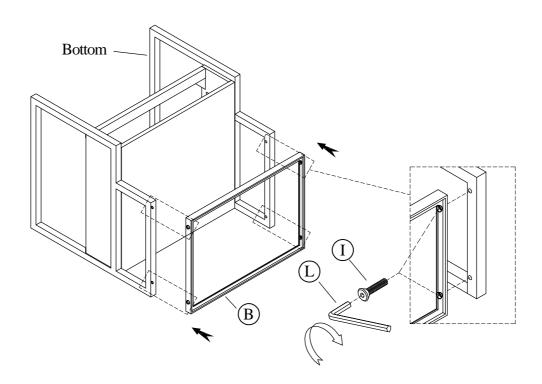

## Components and Hardware List

50208 Rectangle End Table

Maisie Occasional Tables Assembly Instructions

Made in Viet Nam

50208 Rectangle End Table

STEP 3: Do not fully tighten the bolts

STEP 4: Using the Allen key to tighten all bolts